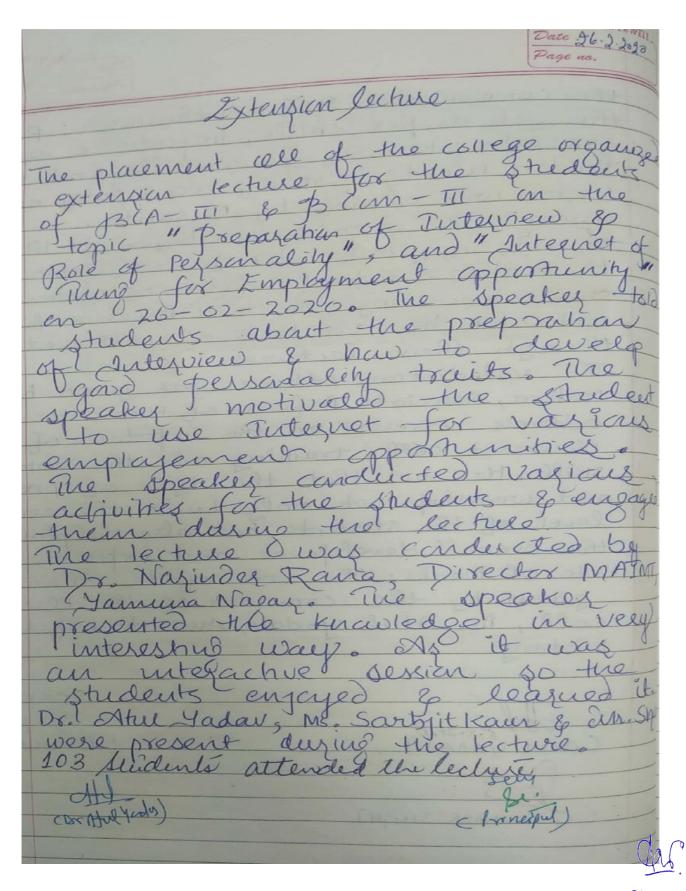

1.

शिक्षा देने के लिए विभाग की तरफ से इस तरह के एक्सटैंशन लैक्बर आयोजित किए जाते हैं।

इसी कड़ी में कुमारी तुसा सैनी ने छात्रों का करियर बनाने को लेकर मार्गदर्शन किया। कालेज प्राचार्या प्रो. पूनम वत्स ने भी छात्रों को करियर संवारने को लेकर गंभीर प्रयास करने के लिए प्रेरित किया।