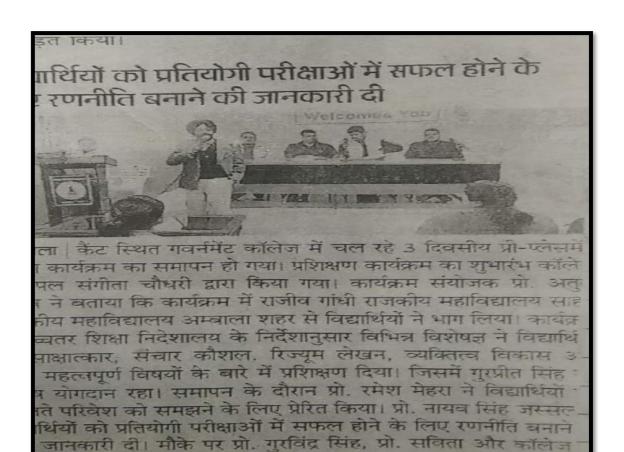

### साइंस स्ट्रीम लैक्चर में छात्रों को बताए करियर बनाने के तरीके

छात्रों को संबोधित करती वैज्ञानिक सहायक तुसा सैनी। (चंद्रमोहन)

अम्बाला छावनी, 17 अगस्त (जतिन): गवर्नमैंट पी.जी. कालेज में बॉटनी विभाग की तरफ से करियर की संभावनाओं को लेकर एक एक्सटॅंशन लेक्बर का आयोजन किया गया। बॉटनी की विभागाध्यक्ष हा, अंज् तंत्रर ने बताया कि छत्रों को रोजगारपरक कुमार व अन्य भी मौजूद रहे।