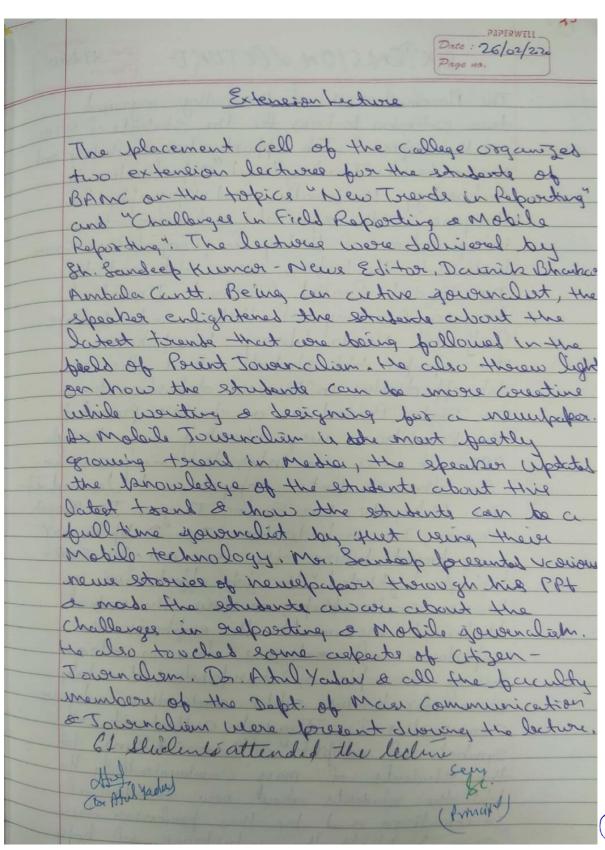

उन्होंने कहा कि उच्चतर शिक्षा विभाग की तरफ से छात्रों को पढ़ाई के दौरान ही सेजगार उपलब्ध करवाने को लेकर प्रयास किए जा रहे हैं।इस मौके पर द्या. पूजा सांगवान, डा. आभा चौधरी, शिल्या धीमान. डा. रीतेश