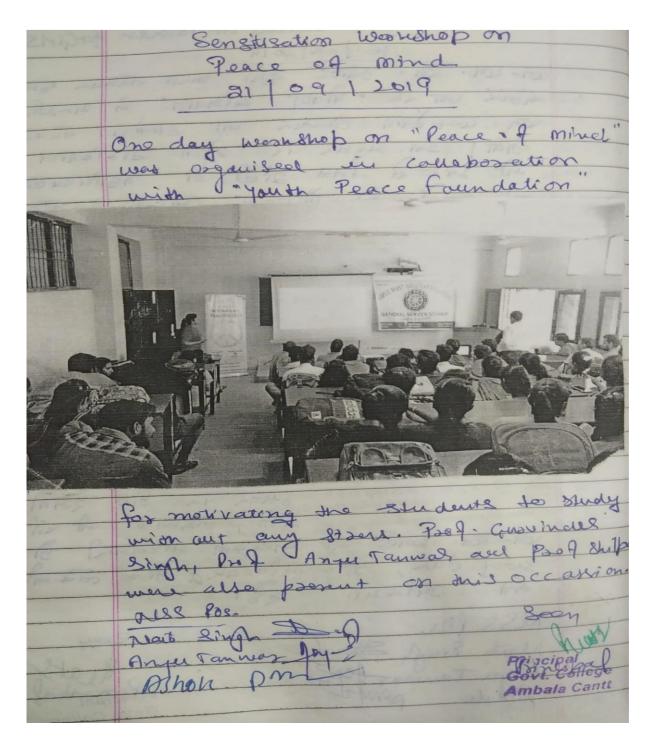

The purpose of this program was to aware students about future prospective, trends and scope of

A sum of Rs 500/- (250/- per lecture) as honorarium was also provided to the speaker through Radha-Krishnan Fund.